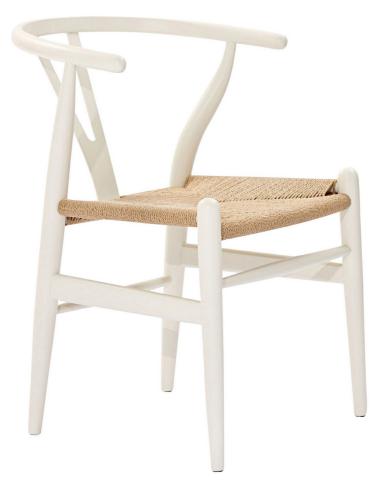

SKU: 905949

Braddock Dining Wood Armchair In White

Mid-Century Reproduction

Regular Price: \$475.00

Special Price: \$249.00

|         | Height | Width | Depth |
|---------|--------|-------|-------|
| Overall | 28.50  | 23.00 | 22.00 |

Time flows effortlessly through the Braddock wooden armchair. The craftsmanship is evident throughout a piece that appears both petite and boldly courageous. While Braddock conveys a transitional feel with its solid beechwood back and base, the result is an enduring design with a style that doesn't fade. Given the iconic form and staggered-level wooden support rods, Braddock deftly develops the interplay between permanence and sequential movements forward. The seat is made of paper rope, a new twine that is eco-friendly, soft, anti-static and durable. Set Includes: One - Braddock Wood Dining Armchair