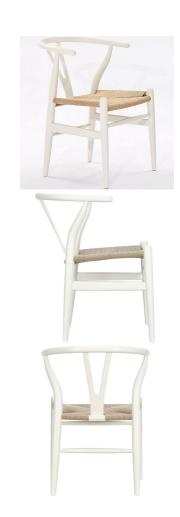

SKU: 905949

Braddock Dining Wood Armchair In White

Mid-Century Reproduction

Regular Price: \$475.00

Special Price: \$249.00

|         | Height | Width | Depth |
|---------|--------|-------|-------|
| Overall | 28.50  | 23.00 | 22.00 |

Time flows effortlessly through the Braddock wooden armchair. The craftsmanship is evident throughout a piece that appears both petite and boldly courageous. While Braddock conveys a transitional feel with its solid beechwood back and base, the result is an enduring design with a style that doesn't fade. Given the iconic form and staggered-level wooden support rods, Braddock deftly develops the interplay between permanence and sequential movements forward. The seat is made of paper rope, a new twine that is eco-friendly, soft, anti-static and durable. Set Includes: One - Braddock Wood Dining Armchair