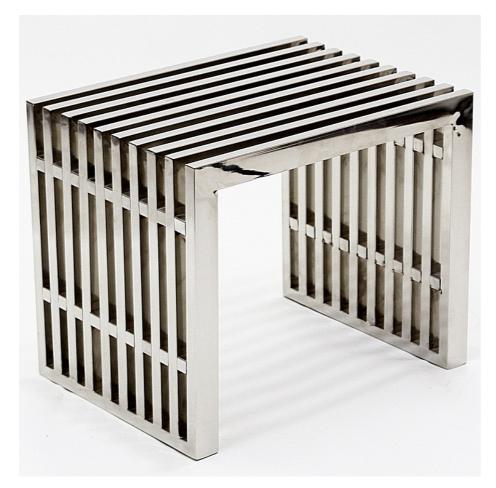

SKU: 905978

| Randolph Small Stainless Steel Bench In Silver |         | Height | Width | Depth |  |
|------------------------------------------------|---------|--------|-------|-------|--|
| Regular Price: \$696.00                        | Overall | 17.00  | 19.50 | 15.00 |  |
| Special Price: \$360.00                        |         |        |       |       |  |

Straight lines were once deemed the realm of strict logic. This conduit design accomplishes something quite profound. It blends linear components with a pleasantly stainless steel tubular effect. Modernism used to be about extremes. Wild shapes and patterns that don't dare resemble its predecessors. We've reached an age of maturity of sorts. We appreciate style, but all the more, we respect those designs that represent a blending of cultures. The Randolph tubular stainless steel bench is famous not for its radical shape, but for the strategic transcendence that it provides. Randolph is perfect for reception rooms, living and lounge areas, and any other place in need of transformation. Set Includes: One - Small Randolph Stainless Steel Bench