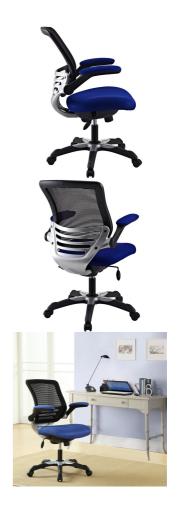

SKU: 906014

| Tabitha Mesh Office Chair In Blue |         | Height | Width | Depth |
|-----------------------------------|---------|--------|-------|-------|
| Regular Price: \$563.00           | Overall | 41.00  | 26.00 | 26.00 |
| Special Price: \$299.00           |         |        |       |       |

Welcome to a new era in functional comfort. The Tabitha office chair combines old time charm with cutting edge ergonomics to deliver one comprehensive seating experience. Every feature imaginable in a chair is available as soon as you sit down. This is a chair that you can conform to behave exactly how you need it. The Tabitha Office Chair – giving you the comfort you need when you need it most. Set Includes: One - Tabitha Office Chair with Mesh Fabric Seat