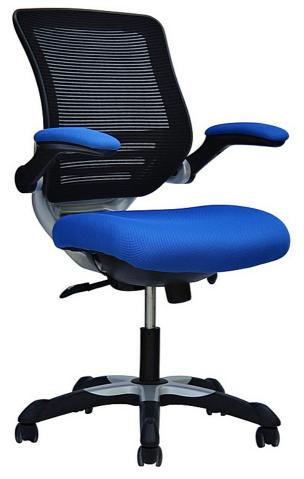

SKU: 906014

| Tabitha Mesh Office Chair In Blue |         | Height | Width | Depth |
|-----------------------------------|---------|--------|-------|-------|
| Regular Price: \$563.00           | Overall | 41.00  | 26.00 | 26.00 |
| Special Price: \$299.00           |         |        |       |       |

Welcome to a new era in functional comfort. The Tabitha office chair combines old time charm with cutting edge ergonomics to deliver one comprehensive seating experience. Every feature imaginable in a chair is available as soon as you sit down. This is a chair that you can conform to behave exactly how you need it. The Tabitha Office Chair – giving you the comfort you need when you need it most. Set Includes: One - Tabitha Office Chair with Mesh Fabric Seat