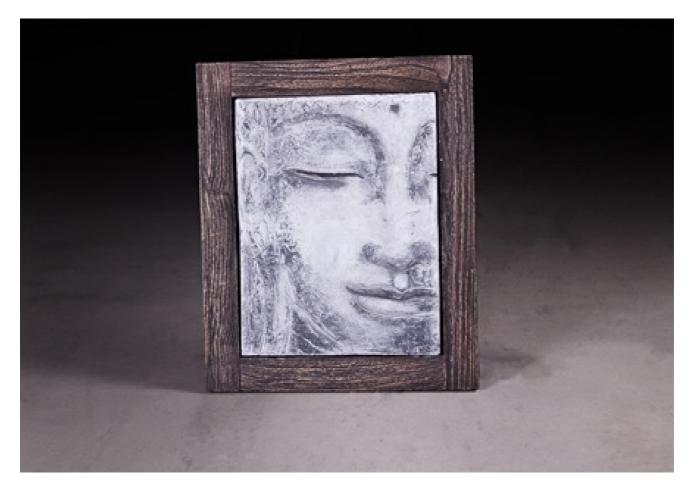

SKU: 912877

Ceramic Budha Relief Wooden Frame Antique

White

Organic / Natural Character

Regular Price: \$299.00 Special Price: \$149.00

| lue |         |        |       |       |  |
|-----|---------|--------|-------|-------|--|
|     |         | Height | Width | Depth |  |
|     | Overall | 26.00  | 22.00 | 2.00  |  |

Gautama Buddha is a tremendously significant figure who has changed the course of history. His teachings eventually led to the founding of Buddhism in ancient India, from which it blossomed into a religion that is recognized and practiced worldwide. The Antique Concrete Buddha Relief Wall Art is a dimensional sculpture crafted from ceramic and placed within a wooden frame. The dark brown hue of the wood creates an intriguing interplay with the gradient of black and white to create an emotional and thought provoking addition to any interior space.