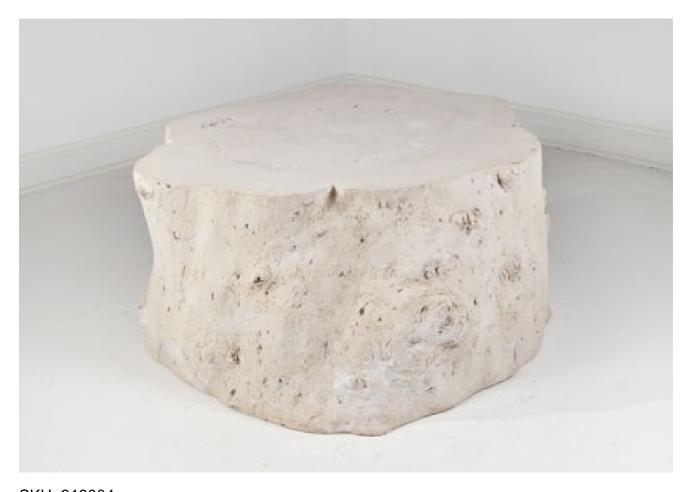

SKU: 913004

Log Cocktail Table, Stone Cast

Organic / Natural Character Regular Price: \$1,499.00

Special Price: \$1,049.30

|         | Height | Width | Depth |
|---------|--------|-------|-------|
| Overall | 17.00  | 35.00 | 32.00 |

Imitating nature is one thing, but bringing the elemental symbols we see in the woods a hint of bling is a passion for us at Phillips Collection. Case in point is our Log Roman Stone Coffee Table, which is made of composite in a creamy Roman stone finish. Cast from a real log, this tree-trunk coffee table in our Cast Naturals Collection personifies our ethos of modern organic. By treating the surface of this log coffee table to such a brilliant finish, we've created a chic piece for contemporary interiors. Just imagine how perfectly it will fit into the décor of a modern apartment or a sleek coastal condo! We have a number of tables and decorative pieces in varied finishes in this family of products.