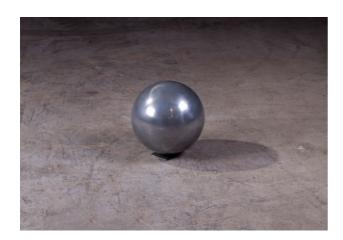

SKU: 913048
Ball Wall/Ceilling Xsmall Polished Aluminum
Organic / Natural Character

Price: \$269.00

|         | Height | Width | Depth |
|---------|--------|-------|-------|
| Overall | 10.00  | 10.00 | 10.00 |

Meant to be grouped in a kicky array of arrangements, our Ball on the Wall sculptures reflect our playful sense of style when it comes to our wall decor. Along with this Extra Small Gray Ball on the Wall, we offer small, medium, and large gray balls; and we have the same sizes in black and in white. Those of you who've been fans of our brand for a while know that we at Phillips Collection are fascinated by trying to find new ways to bring whimsy to the wall and our Ball on the Wall series, made of composite, does so with panache. Imagine a grouping on an accent wall in a contemporary home filled with modern art or in an upscale apartment with a Boho Chic style and you get why we say these products reflect our ethos of modern organic.