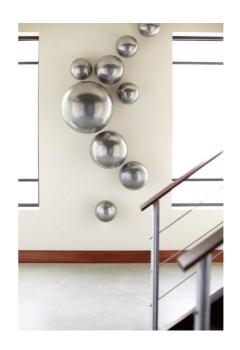

Meant to be grouped in a kicky array of arrangements, our Ball on the Wall sculptures reflect our playful sense of style when it comes to our wall decor. Along with this Extra Small Gray Ball on the Wall, we offer small, medium, and large gray balls; and we have the same sizes in black and in white. Those of you who've been fans of our brand for a while know that we at Phillips Collection are fascinated by trying to find new ways to bring whimsy to the wall and our Ball on the Wall series, made of composite, does so with panache. Imagine a grouping on an accent wall in a contemporary home filled with modern art or in an upscale apartment with a Boho Chic style and you get why we say these products reflect our ethos of modern organic.