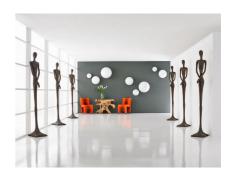

Meant to be grouped in a kicky array of arrangements, our Ball on the Wall sculptures reflect our playful sense of style when it comes to our wall decor. Along with this Medium White Ball on the Wall, we offer extra small, small, and large white balls; and we have the same sizes in black and in gray. Those of you who've been fans of our brand for a while know that we at Phillips Collection are fascinated by trying to find new ways to bring whimsy to the wall and our Ball on the Wall series, made of composite, does so with panache. Imagine a grouping on an accent wall in a contemporary home filled with modern art or in an upscale apartment with a Boho Chic style and you get why we say these products reflect our ethos of modern organic.