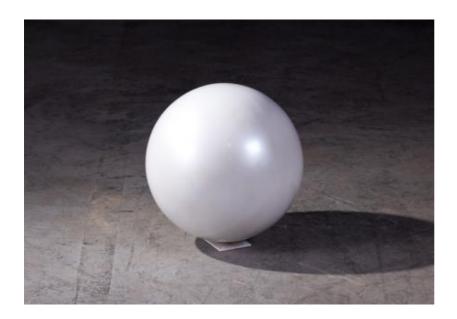

SKU: 913064

Ball Wall/Ce

Organic / Na

Price: \$569.00

| 70 1                            |         |        |       |       |  |
|---------------------------------|---------|--------|-------|-------|--|
| eilling Ball Medium Pearl White |         | Height | Width | Depth |  |
| atural Character                | Overall | 17.00  | 17.00 | 17.00 |  |

Meant to be grouped in a kicky array of arrangements, our Ball on the Wall sculptures reflect our playful sense of style when it comes to our wall decor. Along with this Medium White Ball on the Wall, we offer extra small, small, and large white balls; and we have the same sizes in black and in gray. Those of you who've been fans of our brand for a while know that we at Phillips Collection are fascinated by trying to find new ways to bring whimsy to the wall and our Ball on the Wall series, made of composite, does so with panache. Imagine a grouping on an accent wall in a contemporary home filled with modern art or in an upscale apartment with a Boho Chic style and you get why we say these products reflect our ethos of modern organic.