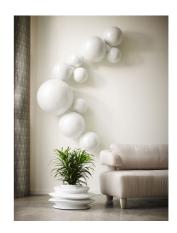

Meant to be grouped in a kicky array of arrangements, our Ball on the Wall sculptures reflect our playful sense of style when it comes to our wall decor. Along with this Medium White Ball on the Wall, we offer extra small, small, and large white balls; and we have the same sizes in black and in gray. Those of you who've been fans of our brand for a while know that we at Phillips Collection are fascinated by trying to find new ways to bring whimsy to the wall and our Ball on the Wall series, made of composite, does so with panache. Imagine a grouping on an accent wall in a contemporary home filled with modern art or in an upscale apartment with a Boho Chic style and you get why we say these products reflect our ethos of modern organic.