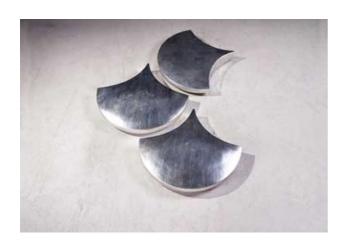

SKU: 913132

Teardrop Wall Deco Set of 3 Silverleaf

Organic / Natural Character

Regular Price: \$479.00 Special Price: \$335.30

|         | Height | Width | Depth |
|---------|--------|-------|-------|
| Overall | 15.00  | 16.00 | 3.00  |

The Scales Silver Wall Tile Set would read to the mind as a simple teardrop shape hung alone; when grouped the curvy decorative elements become fish scales—thus the name. Made of composite in a silver leaf finish, these tiles are luminous design elements in any space, and they create a fun gallery wall installation when a number of sets are combined. We also offer the Scales in a glossy white finish. Each of these sets of decorative wall art reflects the ethos that the Phillips Collection personifies: modern organic.