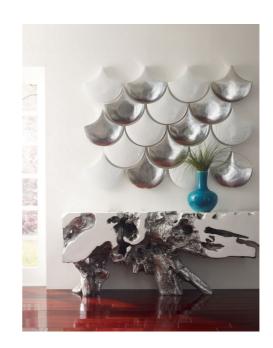

The Scales Silver Wall Tile Set would read to the mind as a simple teardrop shape hung alone; when grouped the curvy decorative elements become fish scales—thus the name. Made of composite in a silver leaf finish, these tiles are luminous design elements in any space, and they create a fun gallery wall installation when a number of sets are combined. We also offer the Scales in a glossy white finish. Each of these sets of decorative wall art reflects the ethos that the Phillips Collection personifies: modern organic.