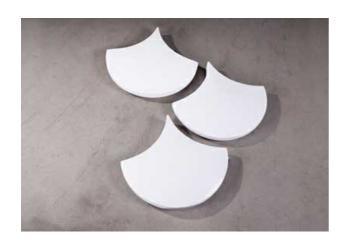

SKU: 913146

Teardrop Wall Decor Set of 3 Glossy White

Organic / Natural Character

Regular Price: \$479.00 Special Price: \$335.30

|         | Height | Width | Depth |
|---------|--------|-------|-------|
| Overall | 15.00  | 16.00 | 3.00  |

The Scales White Wall Tile Set would read to the mind as a simple teardrop shape hung alone; when grouped the curvy decorative elements become fish scales—thus the name. Made of composite in a glossy white lacquer finish, these tiles are crisp design elements in any space, and they create a fun gallery wall installation when a number of sets are combined. We also offer the Scales in a silver leaf finish. Each of these sets of decorative wall art reflects the ethos that the Phillips Collection personifies: modern organic.