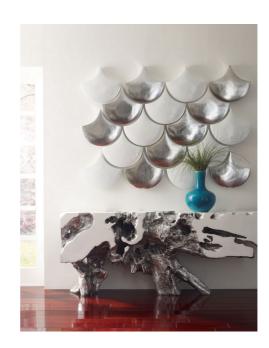

The Scales White Wall Tile Set would read to the mind as a simple teardrop shape hung alone; when grouped the curvy decorative elements become fish scales—thus the name. Made of composite in a glossy white lacquer finish, these tiles are crisp design elements in any space, and they create a fun gallery wall installation when a number of sets are combined. We also offer the Scales in a silver leaf finish. Each of these sets of decorative wall art reflects the ethos that the Phillips Collection personifies: modern organic.