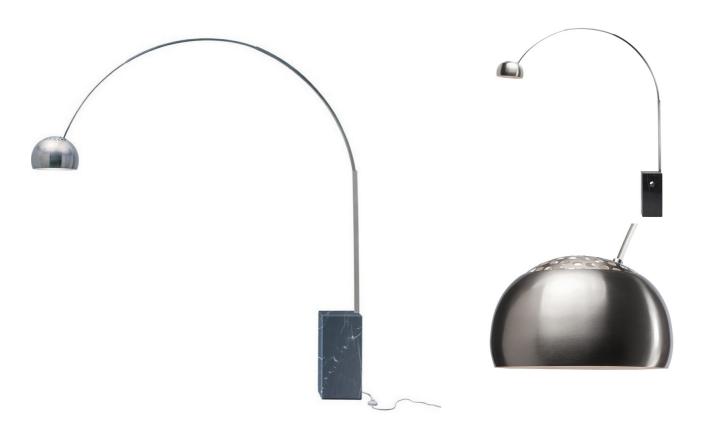

The sweeping arc of the Cora Floor Lamp celebrates classic modernism. An impressive rectangular base in solid marble Anchors the Cora. But the Cora's inspired curved shaft and rounded shade defines the piece providing broad reach illumination and arresting style. Each piece of marble is expertly crafted out of a unique piece of natural stone, creating beautiful variations and one-of-a-kind details.