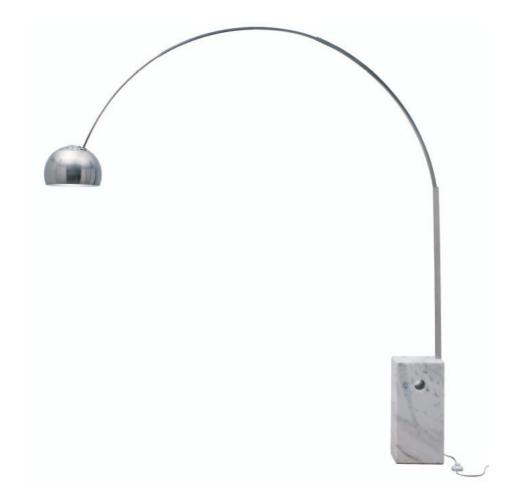

SKU: 917502 Gigi Floor Lamp - White Marble Price: \$858.00

|             | Height | Width | Depth |
|-------------|--------|-------|-------|
| Overall     | 96.00  | 89.00 | 13.00 |
| Marble base | 21.75  | 7.00  | 10.25 |
| Steel shade | 13.00  | 13.00 | 13.00 |
| Cord length | 0.00   | 0.00  | 75.00 |

The sweeping arc of the Cora Floor Lamp celebrates classic modernism. An impressive rectangular base in solid marble Anchors the Cora. But the Cora's inspired curved shaft and rounded shade defines the piece providing broad reach illumination and arresting style. Each piece of marble is expertly crafted out of a unique piece of natural stone, creating beautiful variations and one-of-a-kind details.