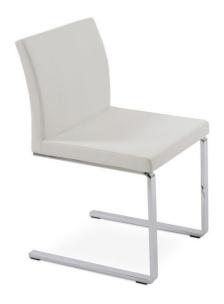

SKU: 921613

Aria flat chrome plated steel white leatherette

Regular Price: \$561.00 Special Price: \$488.00

|         | Height | Width | Depth |
|---------|--------|-------|-------|
| Overall | 31.00  | 17.00 | 21.00 |

The Aria Flat is a chair with a comfortable upholstered seat. It features a chrome solid steel cantilever framed leg structure with embedded plastic gliders on the bottom. It has wooden legs tipped with screwed plastic caps. The seat has a steel structure with "S" shape springs for extra flexibility and strength. This steel frame molded by injecting polyurethane foam. The seat is upholstered with a removable Velcro enclosed wool slipcover. It is suitable for both residential and commercial use.