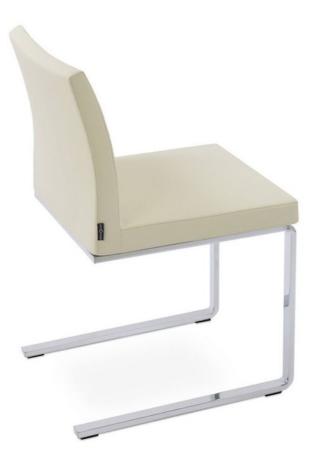

## SKU: 921615HeightAria flat chrome plated steel cream PPMHeightRegular Price: \$711.00OverallSpecial Price: \$488.0031.00

The Aria Flat is a chair with a comfortable upholstered seat. It features a chrome solid steel cantilever framed leg structure with embedded plastic gliders on the bottom. It has wooden legs tipped with screwed plastic caps. The seat has a steel structure with "S" shape springs for extra flexibility and strength. This steel frame molded by injecting polyurethane foam. The seat is upholstered with a removable Velcro enclosed wool slipcover. It is suitable for both residential and commercial use.