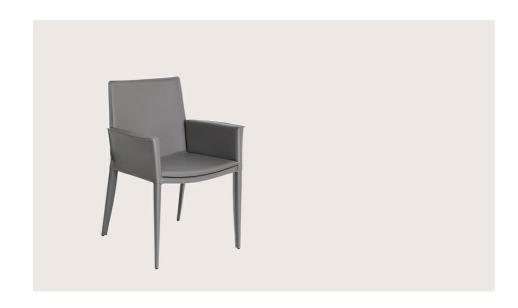

SKU: 923830

| Tiffany armchair grey bonded leather |              | Height | Width | Depth |
|--------------------------------------|--------------|--------|-------|-------|
| Regular Price: \$561.00              | Overall      | 32.50  | 24.00 | 2.50  |
| Special Price: \$484.00              | <b>3.3.4</b> |        |       |       |

The Tiffany armchair is a stylish design built with a comfortable upholstered seat and backrest with steel tube frame structure wrapped by bonded, regenerated leather. Each leg is tipped with plastic glide inserted to the metal tube. The chair has a slightly padded seat. Tiffany collection is suitable for both residential and commercial use.