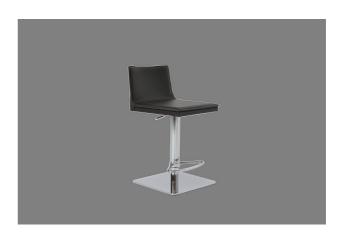

SKU: 923832

Tiffany piston brown bonded leather

Regular Price: \$561.00 Special Price: \$427.00

|         | Height | Width | Depth |
|---------|--------|-------|-------|
| Overall | 39.00  | 17.00 | 19.00 |

The Tiffany Piston is a stylish design built with a comfortable upholstered seat and backrest. It is built on an adjustable gas chrome plated steel piston base which swivels and also adjusts easily from a counter height to a bar height with a lever that activates the gas piston mechanism. It is wrapped by bonded, regenerated leather. Each leg is tipped with plastic glide inserted to the metal tube. The chair has a slightly padded seat. Tiffany collection is suitable for both residential and commercial use.