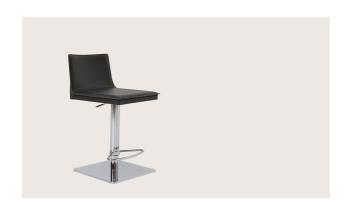

SKU: 923832

Tiffany piston brown bonded leather

Regular Price: \$561.00 Special Price: \$427.00

|         | Height | Width | Depth |
|---------|--------|-------|-------|
| Overall | 39.00  | 17.00 | 19.00 |

The Tiffany Piston is a stylish design built with a comfortable upholstered seat and backrest. It is built on an adjustable gas chrome plated steel piston base which swivels and also adjusts easily from a counter height to a bar height with a lever that activates the gas piston mechanism. It is wrapped by bonded, regenerated leather. Each leg is tipped with plastic glide inserted to the metal tube. The chair has a slightly padded seat. Tiffany collection is suitable for both residential and commercial use.