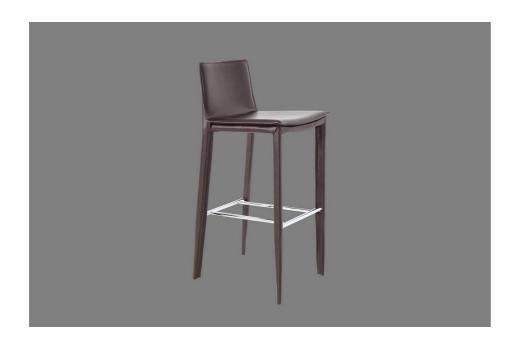

SKU: 923838

| Tiffany bar stool brown bonded leather |                  | Height | Width | Depth |
|----------------------------------------|------------------|--------|-------|-------|
| Regular Price: \$429.00                | Overall          | 39.00  | 16.00 | 18.50 |
| Special Price: \$356.00                | <b>3 . 3 . 3</b> | 33.33  |       |       |

The Tiffany bar stool is a stylish design built with a comfortable upholstered seat and backrest with steel tube frame structure wrapped by bonded, regenerated leather. Each leg is tipped with plastic glide inserted to the metal tube. The chair has a slightly padded seat. Tiffany collection is suitable for both residential and commercial use.