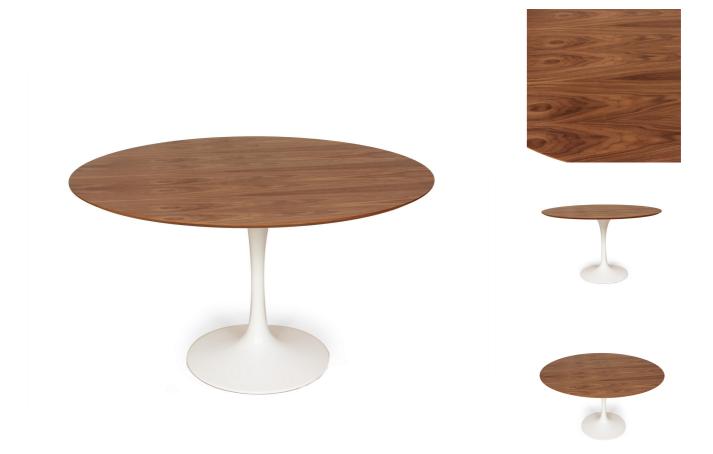

SKU: 924102

| Flora Walnut Top Dining Table-48" Round |         | Height | Width | Depth |
|-----------------------------------------|---------|--------|-------|-------|
| Regular Price: \$1,650.00               | Overall | 28.38  | 47.88 | 47.88 |
| Special Price: \$1,199.00               |         |        |       |       |

This beautiful table has a classic silhouette that is emblematic of the 20th century's most famous designs. It has all the hallmarks of the mid-century modern style, and is timelessly chic and elegant. It has an elliptical top available in different sizes. The table top is MDF fiberboard with a walnut veneer. The base is the famous tulip pedestal rendered in aluminum with a white gloss.