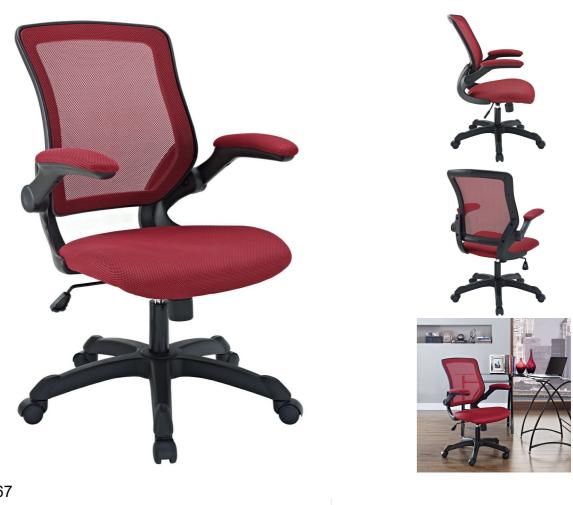

SKU: 925567 Brittini Mesh Office Chair In Red Regular Price: \$432.00 Special Price: \$229.00

|         | Height | Width | Depth |
|---------|--------|-------|-------|
| Overall | 41.00  | 26.00 | 26.00 |

Chart new territory while seated from the comfort of the Brittini Chair. Brittini features a form-fitted breathable mesh back and padded waterfall mesh seat to keep your back and thighs posture perfect. Easily flip Brittini's padded armrests up and away when not needed with the chair's versatile 90 degree rotating feature. Securely lock your back in place with a user-friendly seat tilt plus tension control knob–perfect for adjusting the chair to correctly fit your body weight. Adjust the seat height with a one-touch pneumatic lift with hooded dual-wheel casters to ensure effortless gliding over carpeted offices. Brittini is a chair built for the progressive worker. Make yourself stand out as you venture forth from a place of naturally efficacious activities. Set Includes: One - Brittini Office Chair with Mesh Back and Mesh Fabric Seat