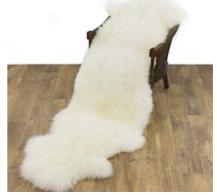

SKU: 926015 Natural Ivory White Double Sheepkin *Organic / Natural Character* <del>Regular Price: \$400.00</del> Special Price: \$250.00

| ry White Double Sheepkin                    |         | Height | Width | Depth |
|---------------------------------------------|---------|--------|-------|-------|
| atural Character<br><del>ve: \$400.00</del> | Overall | 4.00   | 30.00 | 78.00 |
|                                             |         |        |       |       |

lvory white sheep skins are the classic look of luxury. As a furniture throw, they add soft comfort to chairs and sofas. As a rug, they create an inviting focal point to the interior. Our products are completely hand made in the European Union with respect for the environment.