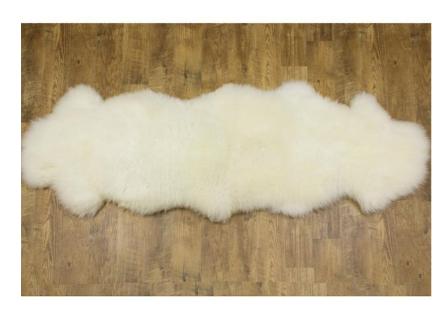

SKU: 926015 Natural Ivory White Double Sheepkin *Organic / Natural Character* <del>Regular Price: \$400.00</del> Special Price: \$250.00

| ry White Double Sheepkin                    |         | Height | Width | Depth |
|---------------------------------------------|---------|--------|-------|-------|
| atural Character<br><del>ve: \$400.00</del> | Overall | 4.00   | 30.00 | 78.00 |
|                                             |         |        |       |       |

lvory white sheep skins are the classic look of luxury. As a furniture throw, they add soft comfort to chairs and sofas. As a rug, they create an inviting focal point to the interior. Our products are completely hand made in the European Union with respect for the environment.