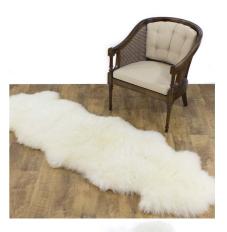

SKU: 926015 Natural Ivory White Double Sheepkin *Organic / Natural Character* <del>Regular Price: \$400.00</del> Special Price: \$250.00

| ry White Double Sheepkin                    |         | Height | Width | Depth |
|---------------------------------------------|---------|--------|-------|-------|
| atural Character<br><del>ve: \$400.00</del> | Overall | 4.00   | 30.00 | 78.00 |
|                                             |         |        |       |       |

lvory white sheep skins are the classic look of luxury. As a furniture throw, they add soft comfort to chairs and sofas. As a rug, they create an inviting focal point to the interior. Our products are completely hand made in the European Union with respect for the environment.