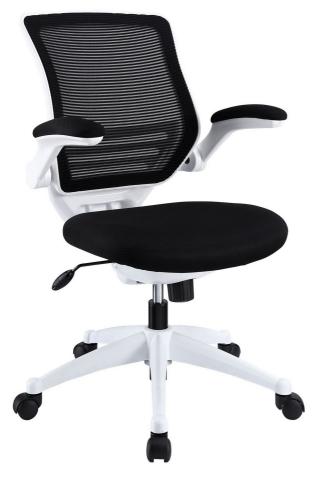

SKU: 927489

| Tabitha White Base Office Chair In Black |         | Height | Width | Depth |
|------------------------------------------|---------|--------|-------|-------|
| Regular Price: \$620.00                  | Overall | 40.50  | 26.50 | 26.50 |
| Special Price: \$329.00                  |         |        |       |       |

Welcome to a new era in functional comfort. The Tabitha office chair combines old time charm with cutting edge ergonomics to deliver one comprehensive seating experience. Every feature imaginable in a chair is available as soon as you sit down. This is a chair that you can conform to behave exactly how you need it. The Tabitha Office Chair – giving you the comfort you need when you need it most. Set Includes: One - Tabitha Office Chair with Mesh seat and white frame