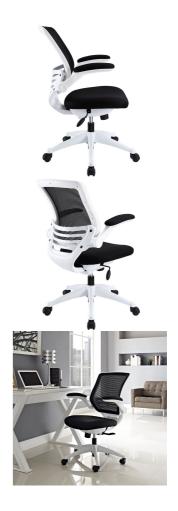

SKU: 927489

| Tabitha White Base Office Chair In Black |         | Height | Width | Depth |
|------------------------------------------|---------|--------|-------|-------|
| Regular Price: \$620.00                  | Overall | 40.50  | 26.50 | 26.50 |
| Special Price: \$329.00                  |         |        |       |       |

Welcome to a new era in functional comfort. The Tabitha office chair combines old time charm with cutting edge ergonomics to deliver one comprehensive seating experience. Every feature imaginable in a chair is available as soon as you sit down. This is a chair that you can conform to behave exactly how you need it. The Tabitha Office Chair – giving you the comfort you need when you need it most. Set Includes: One - Tabitha Office Chair with Mesh seat and white frame