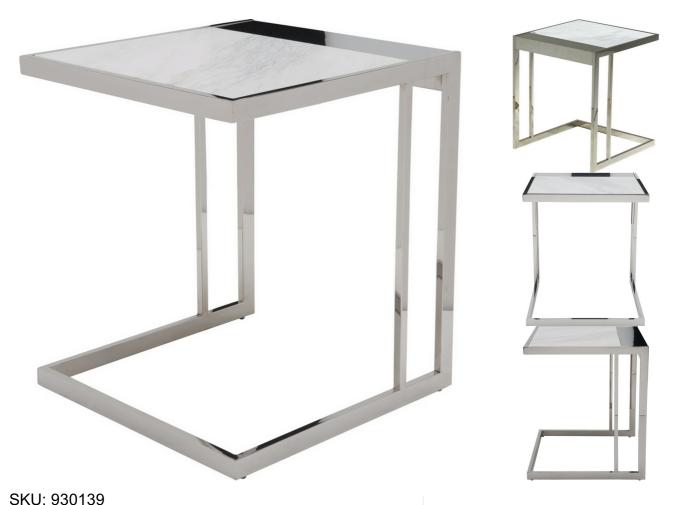

| 3NU. 930139             |         | Uoight | \\/;dth | Donth |
|-------------------------|---------|--------|---------|-------|
| Davis Side Table, White |         | Height | Width   | Depth |
| Price: \$583.00         | Overall | 21.80  | 19.00   | 19.00 |