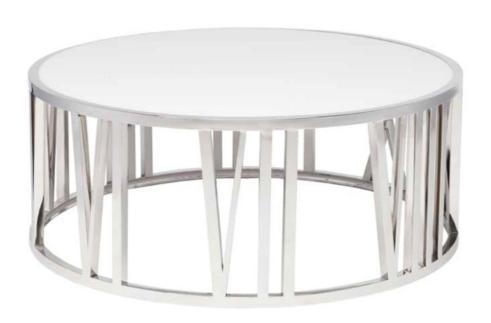

| SKU: 930189                                    |         | Llaight | \ <b>\</b> /;dtb | Donth |
|------------------------------------------------|---------|---------|------------------|-------|
| Imperial Coffee Table, White & Stainless Steel |         | Height  | Width            | Depth |
| Price: \$2,200.00                              | Overall | 16.00   | 41.50            | 41.50 |

Inspired by the ancients, the classical Roman Coffee Table features oversized roman numerals, framing a tabletop of marble for a look that is refined, sophisticated and subtly erudite. Each piece of marble is expertly crafted out of a unique piece of natural stone, creating beautiful variations and one-of-a-kind details.