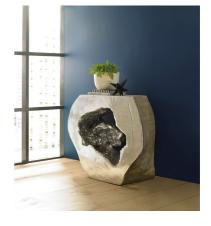

The Cast Naturals Collection highlights our skill at taking an innovative material and making it feel as if it sprang from nature. The Plateada Silver Hollow Console is made of composite that has been molded to look like a piece of burled wood it took nature ions to create. The advantage of having a console table made from this durable material is that it will long outlast its natural counterparts pulled from the forest floor. This piece is the perfect representation of the Phillips Collection ethos: modern organic. We offer the Plateada Consoles in a number of finishes.