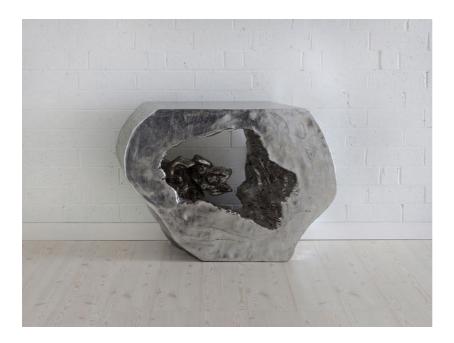

SKU: 930767 Plateada Hollow Console *Organic / Natural Character* Price: \$1,999.00

| w Console    |         | Height | Width | Depth |
|--------------|---------|--------|-------|-------|
| al Character | Overall | 30.00  | 40.00 | 14.00 |

The Cast Naturals Collection highlights our skill at taking an innovative material and making it feel as if it sprang from nature. The Plateada Silver Hollow Console is made of composite that has been molded to look like a piece of burled wood it took nature ions to create. The advantage of having a console table made from this durable material is that it will long outlast its natural counterparts pulled from the forest floor. This piece is the perfect representation of the Phillips Collection ethos: modern organic. We offer the Plateada Consoles in a number of finishes.