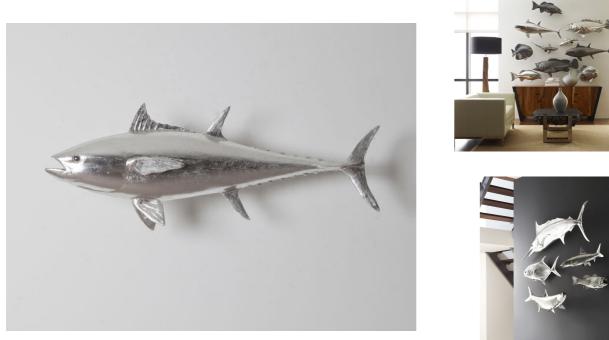

SKU: 930781 Bluefin T Organic / Regular Pr Special Price: \$524.30

| Funa Fish, Silver Leaf<br>/ <i>Natural Character</i><br>P <del>rice: \$749.00</del> |         | Height | Width | Depth |  |
|-------------------------------------------------------------------------------------|---------|--------|-------|-------|--|
|                                                                                     | Overall | 17.00  | 10.00 | 44.00 |  |
|                                                                                     |         |        |       |       |  |

The Bluefin Tuna Silver Wall Sculpture is made of composite in a silver leaf finish. This likeness of the seafaring creature is a chameleon of style-hang it in a modern kitchen and it takes on a zesty panache; place it in a child's bedroom and it will become a playful element in the space. Whether you have a lakefront home, a beachfront condo, or an urban oasis, the Bluefin Tuna Silver Wall Sculpture with its luminous finish will bring the watery world inside. Powerful on its own, group this sculpture in multiples to create a school of fish for added impact. We also offer this sculpture in a gray version. Each of these pieces of decorative wall art reflects the ethos that Phillips Collection personifies: modern organic.