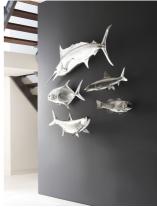

The Bluefin Tuna Silver Wall Sculpture is made of composite in a silver leaf finish. This likeness of the seafaring creature is a chameleon of style-hang it in a modern kitchen and it takes on a zesty panache; place it in a child's bedroom and it will become a playful element in the space. Whether you have a lakefront home, a beachfront condo, or an urban oasis, the Bluefin Tuna Silver Wall Sculpture with its luminous finish will bring the watery world inside. Powerful on its own, group this sculpture in multiples to create a school of fish for added impact. We also offer this sculpture in a gray version. Each of these pieces of decorative wall art reflects the ethos that Phillips Collection personifies: modern organic.