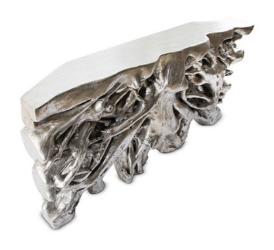

SKU: 930841

Square Root Console Table, Silver Leaf

Organic / Natural Character Regular Price: \$2,249.00 Special Price: \$1,574.30

|         | Height | Width | Depth |
|---------|--------|-------|-------|
| Overall | 30.00  | 60.00 | 11.00 |

The Cast Naturals Collection highlights our skills at taking an innovative material and making it feel as if it sprang from nature. The Square Root Silver Console Table is made of composite that has been molded to look like a piece of harvested wood it took nature ions to create, then finished in silver leaf. The advantage of having a console table made from this durable material is that it will long outlast its natural counterparts pulled from the forest floor. This console table is the perfect representation of the Phillips Collection ethos: modern organic. We have Square Root products in a number of configurations and finishes.