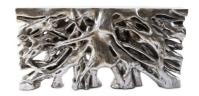

SKU: 930841

Square Root Console Table, Silver Leaf

Organic / Natural Character Regular Price: \$2,249.00 Special Price: \$1,574.30

|         | Height | Width | Depth |
|---------|--------|-------|-------|
| Overall | 30.00  | 60.00 | 11.00 |

The Cast Naturals Collection highlights our skills at taking an innovative material and making it feel as if it sprang from nature. The Square Root Silver Console Table is made of composite that has been molded to look like a piece of harvested wood it took nature ions to create, then finished in silver leaf. The advantage of having a console table made from this durable material is that it will long outlast its natural counterparts pulled from the forest floor. This console table is the perfect representation of the Phillips Collection ethos: modern organic. We have Square Root products in a number of configurations and finishes.