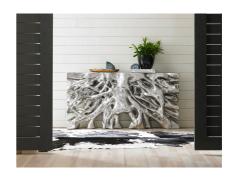

SKU: 930841

Square Root Console Table, Silver Leaf

Organic / Natural Character Regular Price: \$2,249.00 Special Price: \$1,574.30

|         | Height | Width | Depth |
|---------|--------|-------|-------|
| Overall | 30.00  | 60.00 | 11.00 |

The Cast Naturals Collection highlights our skills at taking an innovative material and making it feel as if it sprang from nature. The Square Root Silver Console Table is made of composite that has been molded to look like a piece of harvested wood it took nature ions to create, then finished in silver leaf. The advantage of having a console table made from this durable material is that it will long outlast its natural counterparts pulled from the forest floor. This console table is the perfect representation of the Phillips Collection ethos: modern organic. We have Square Root products in a number of configurations and finishes.