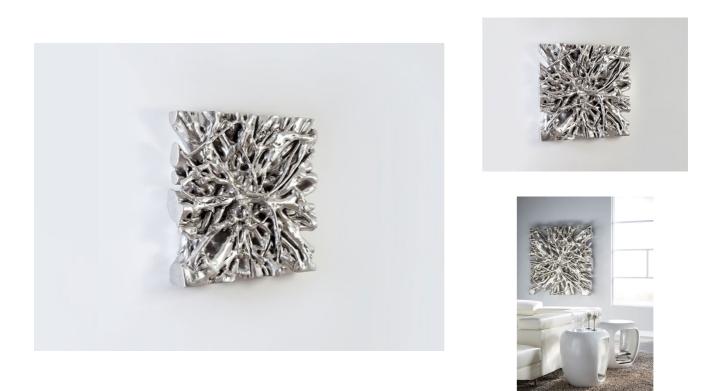

SKU: 931352 Square Root Wall Art, Silver Leaf, Md 48" *Organic / Natural Character* <del>Regular Price: \$3,999.00</del> Special Price: \$2,799.30

| 48" |         | Height | Width | Depth |  |
|-----|---------|--------|-------|-------|--|
|     | Overall | 48.00  | 48.00 | 11.00 |  |

The Cast Naturals Collection highlights our skills at taking an innovative material and making it feel as if it sprang from nature. The Square Root Medium Silver Wall Art is made of composite that has been molded to look like a piece of harvested wood it took nature ions to create, then finished in silver leaf. The advantage of having a decorative accessory made from this durable material is that it will long outlast its natural counterparts pulled from the forest floor. This piece of wall art is the perfect representation of the Phillips Collection ethos: modern organic. We have Square Root products in a number of configurations and finishes.