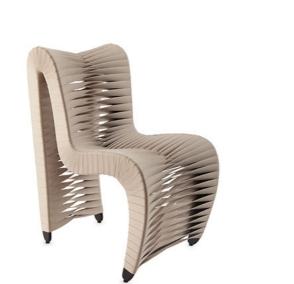

SKU: 931406 Seat Belt Dining Chair, Beige *Organic / Natural Character* Price: \$999.00

|         | Height | Width | Depth |
|---------|--------|-------|-------|
| Overall | 33.00  | 26.00 | 20.00 |

The Seat Belt Beige Dining Chair is one of many offerings in this contemporary seating collection by award-winning Thai designer Nuttapong Charoenkitivarakorn. The design was inspired by the intertwining spools of fabric seen when visiting a seat belt factory. Nuttapong's striking chairs are easily recognizable by the braided backside and stiletto profile. The straps are woven on a frame made of wood that is reinforced with metal. There are monochromatic and two-toned versions, each of which are available in many colors. All of these reflect the ethos that the Phillips Collection personifies: modern organic.