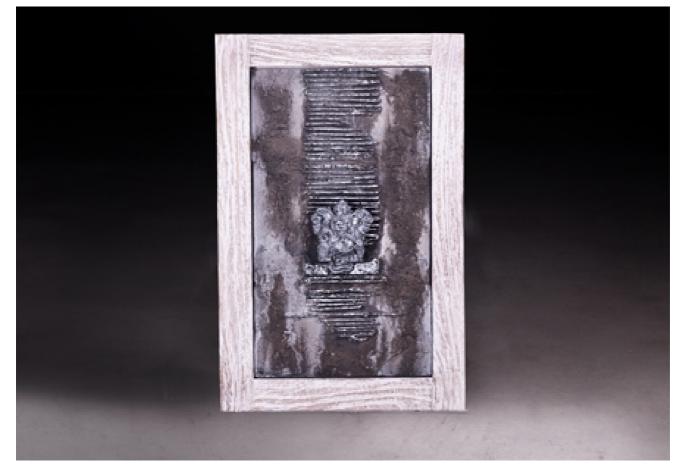

SKU: 931416Ganesha Head Lava ReliefOrganic / Natural CharacterRegular Price: \$299.00Special Price: \$175.00

As the deva of intellect and wisdom, Ganesha is one of the most well known deities in the Hindu pantheon. While he is known for many things, Ganesha's elephant head is by far his most distinctive feature. The Ganesha Head Lava Relief is a dimensional sculpture crafted from ceramic and finished in lava stone, then placed within a wooden frame. The iconic elephant head is on full display surrounded amongst horizontal etchings that contain small hints of silver leaf. The light tone of the wood contrasts with the darker hue of the sculpture, creating a light interplay within the peace that stirs intrigue and instills a sense of tranquility.