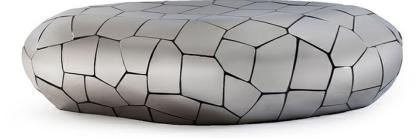

SKU: 931717 Crazy Cut Coffee Table *Organic / Natural Character* <del>Regular Price: \$6,499.00</del> Special Price: \$4,549.30

| le<br>acter |         | Height | Width | Depth |  |
|-------------|---------|--------|-------|-------|--|
|             | Overall | 16.00  | 60.00 | 36.00 |  |

Facets always bring extra liveliness to a design, which is evident in our Crazy Cut Collection of furnishings. Case in point is the Crazy Cut Oblong Coffee Table with a segmented surface that will make it a lively element during morning coffee with the newspaper or evening cocktails with your pals. Made of composite and stainless steel in a brilliant silver finish, this whimsical silver coffee table will be the talk of any party. We have a number of furnishings in this series—from a club chair and side tables to a decorative mirror and a dining table. Each of these pieces reflect the ethos that the Phillips Collection personifies: modern organic.