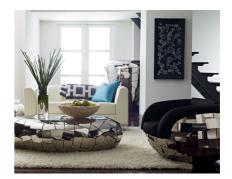

SKU: 931717 Crazy Cut Coffee Table *Organic / Natural Character* <del>Regular Price: \$6,499.00</del> Special Price: \$4,549.30

| le<br>acter |         | Height | Width | Depth |  |
|-------------|---------|--------|-------|-------|--|
|             | Overall | 16.00  | 60.00 | 36.00 |  |

Facets always bring extra liveliness to a design, which is evident in our Crazy Cut Collection of furnishings. Case in point is the Crazy Cut Oblong Coffee Table with a segmented surface that will make it a lively element during morning coffee with the newspaper or evening cocktails with your pals. Made of composite and stainless steel in a brilliant silver finish, this whimsical silver coffee table will be the talk of any party. We have a number of furnishings in this series—from a club chair and side tables to a decorative mirror and a dining table. Each of these pieces reflect the ethos that the Phillips Collection personifies: modern organic.