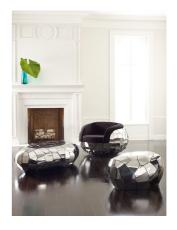

SKU: 931717 Crazy Cut Coffee Table *Organic / Natural Character* <del>Regular Price: \$6,499.00</del> Special Price: \$4,549.30

| le<br>acter |         | Height | Width | Depth |  |
|-------------|---------|--------|-------|-------|--|
|             | Overall | 16.00  | 60.00 | 36.00 |  |

Facets always bring extra liveliness to a design, which is evident in our Crazy Cut Collection of furnishings. Case in point is the Crazy Cut Oblong Coffee Table with a segmented surface that will make it a lively element during morning coffee with the newspaper or evening cocktails with your pals. Made of composite and stainless steel in a brilliant silver finish, this whimsical silver coffee table will be the talk of any party. We have a number of furnishings in this series—from a club chair and side tables to a decorative mirror and a dining table. Each of these pieces reflect the ethos that the Phillips Collection personifies: modern organic.