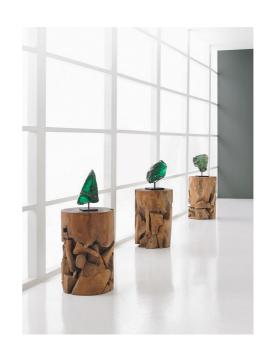

With exquisite craftsmanship, we have rescued the scrap pieces of teak wood that are hand assembled to create the Teak Slice Round Pedestal from being one of nature's finest castaways. Though the shape is simple, the complexity of the parts that make up the whole illustrates the talent of our craftspeople. When a hint of texture is desired, this wood pedestal will bring it; it is also fitting for a number of design styles, including contemporary, modern farmhouse, and industrial chic. Because this piece is crafted from natural solid wood, color and woodgrain character may vary, adding a unique personality to each piece. There are a number of furnishings and accessories in the Teak Slice collection.