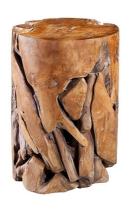

SKU: 931819

Teak Slice Pedestal, Round Organic / Natural Character

Regular Price: \$749.00 Special Price: \$524.30

|         | Height | Width | Depth |
|---------|--------|-------|-------|
| Overall | 24.00  | 16.00 | 16.00 |

With exquisite craftsmanship, we have rescued the scrap pieces of teak wood that are hand assembled to create the Teak Slice Round Pedestal from being one of nature's finest castaways. Though the shape is simple, the complexity of the parts that make up the whole illustrates the talent of our craftspeople. When a hint of texture is desired, this wood pedestal will bring it; it is also fitting for a number of design styles, including contemporary, modern farmhouse, and industrial chic. Because this piece is crafted from natural solid wood, color and woodgrain character may vary, adding a unique personality to each piece. There are a number of furnishings and accessories in the Teak Slice collection.