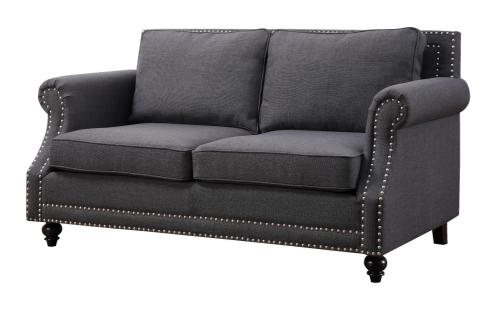

SKU: 936660

| Camden Grey Linen Loveseat |         | Height | Width | Depth |
|----------------------------|---------|--------|-------|-------|
| Regular Price: \$1,393.20  | Overall | 34.60  | 64.60 | 37.40 |
| Special Price: \$1,161.00  |         |        |       |       |

Traditional comfort meets modern style. The Camden loveseat was designed to optimize comfort: a high backrest, comfortable cushioning and suitable seat height maximize relaxation. A solid birch frame, foam cushioning and linen upholstery set the stage for contemporary style. Featuring silver hand-applied nail heads and black wooden legs with non-marking feet. All cushions are removable and repositionable for utmost comfort. Available in multiple colors.