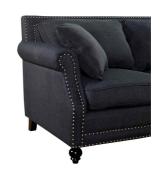

Traditional comfort meets modern style. The Camden loveseat was designed to optimize comfort: a high backrest, comfortable cushioning and suitable seat height maximize relaxation. A solid birch frame, foam cushioning and linen upholstery set the stage for contemporary style. Featuring silver hand-applied nail heads and black wooden legs with non-marking feet. All cushions are removable and repositionable for utmost comfort. Available in multiple colors.