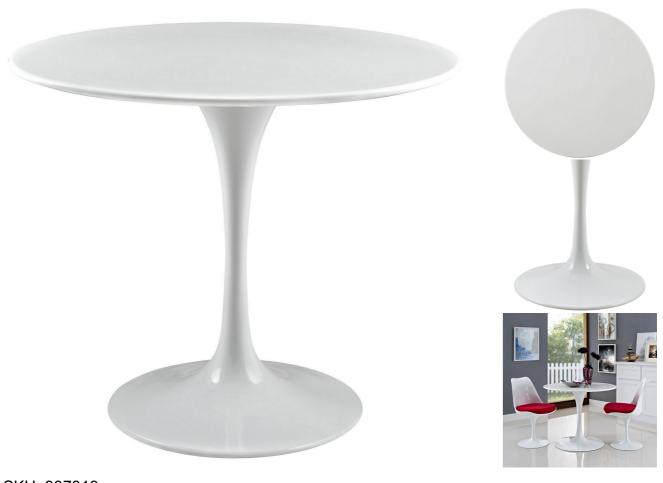

SKU: 937819

Special Price: \$589.00

| Willow 36" Round Wood Top Dining Table In White |         | Height | Width | Depth |  |
|-------------------------------------------------|---------|--------|-------|-------|--|
| Regular Price: \$1,123.00                       | Overall | 28.50  | 35.50 | 35.50 |  |
| Special Price: \$580.00                         |         |        |       |       |  |

Reflecting a seamless organic shape and timeless form, the Willow dining table has become a symbol of modernism for over the past 60 years. Before its release, homes were filled with clunky remnants of an industrial age long gone by. But in order to advance into the new world, homes first had to transition from the traditional square table, into a piece that connoted progress. The base and dimensions are true to the original specifications, while the table's circular white top and metal tapered base are carefully lacquered with a chip-resistant finish. Set Includes: One - Willow 36" Dining Table