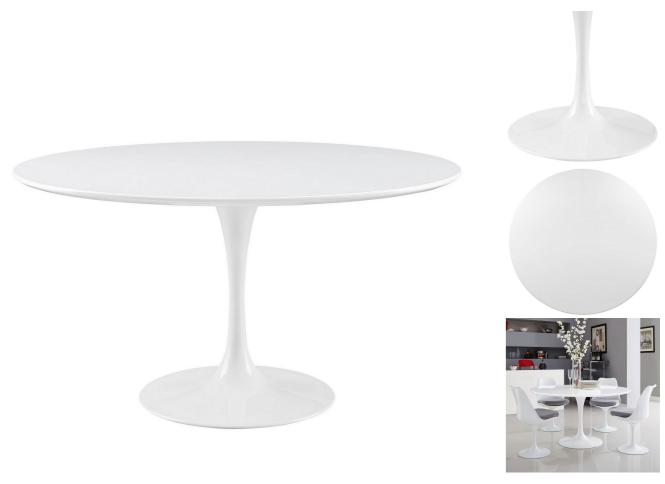

SKU: 937822

Willow 54" Round Wood Top Dining Table In

White
Mid-Century Reproduction
Regular Price: \$1,914.00

Special Price: \$1,099.00

|         | Height | Width | Depth |
|---------|--------|-------|-------|
| Overall | 29.50  | 54.00 | 54.00 |

Achieve the perfect completion of time and grace with the classic Willow Table. Reflect seamlessly as organic shapes and a slender stem-like pedestal glide you to the perfect vantage point. Elevate your surroundings beyond the sharp four-cornered traditional table as you blend divergent perspectives into one centrifugal force par excellence. Set Includes: One - 54" Willow Dining Table With Wood Top