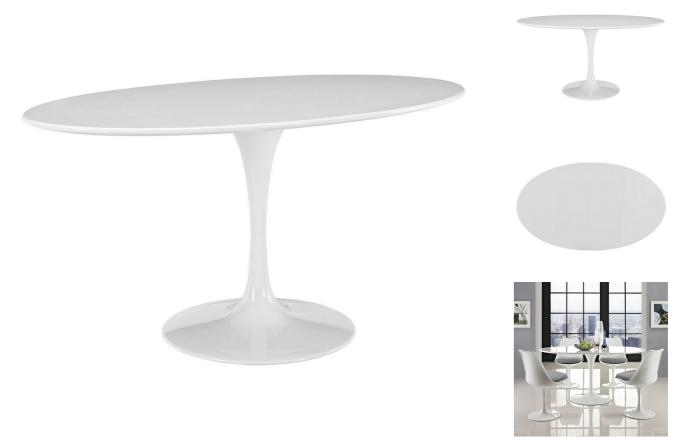

SKU: 937824

| Willow 60" Oval Wood Top Dining Table In White |         | Height | Width | Depth |
|------------------------------------------------|---------|--------|-------|-------|
| Regular Price: \$1,848.00                      | Overall | 28.50  | 60.00 | 35.50 |
| Special Price: \$979.00                        |         |        |       |       |

Reflecting a seamless organic shape and timeless form, the Willow dining table has become a symbol of modernism for over the past 60 years. Before its release, homes were filled with clunky remnants of an industrial age long gone by. But in order to advance into the new world, homes first had to transition from the traditional square table, into a piece that connoted progress. The base and dimensions are true to the original specifications, while the table's oval-shaped white top, and tapered metal base, are carefully lacquered with a chip-resistant finish. Set Includes: One - Willow 60" Dining Table