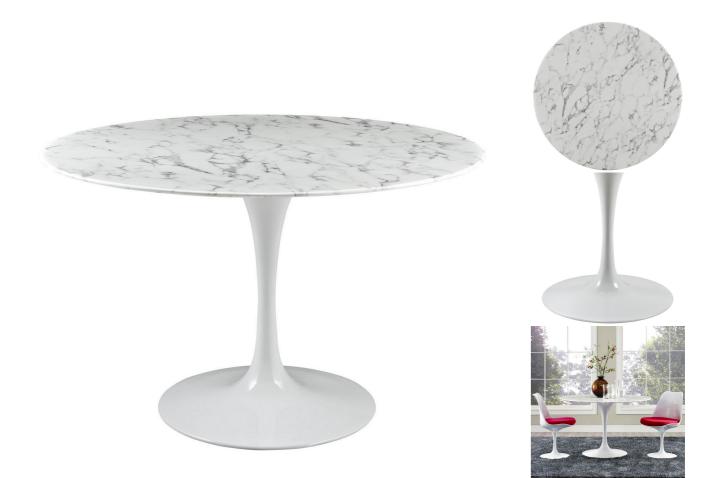

| SKU: 937832                                     |         |        |       |       |
|-------------------------------------------------|---------|--------|-------|-------|
| Willow 47" Round Artificial Marble Dining Table |         | Height | Width | Depth |
| Regular Price: \$1,840.00                       | Overall | 29.50  | 47.00 | 47.00 |
| Special Price: \$969.00                         |         |        |       |       |

Reflecting a seamless organic shape and timeless form, the Willow dining table has become a symbol of modernism for over the past 60 years. Before its release, homes were filled with clunky remnants of an industrial age long gone by. But in order to advance into the new world, homes first had to transition from the traditional square table, into a piece that connoted progress. The base and dimensions are true to the original specifications, while the table's circular artificial marble top, and tapered metal base, are carefully lacquered with a scratch and chip resistant finish. Set Includes: One - Willow 47" Marble Dining Table