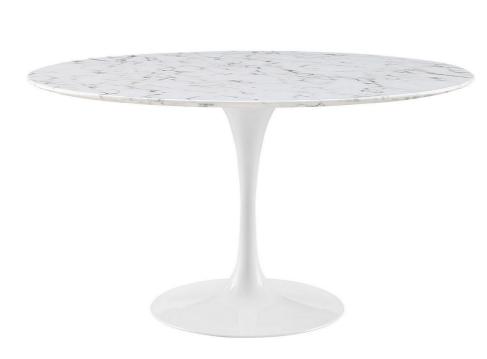

| SKU: 937833                                                                                         |         |        |       |       |
|-----------------------------------------------------------------------------------------------------|---------|--------|-------|-------|
| Willow 54" Round Artificial Marble Dining Table<br>In White<br><del>Regular Price: \$2,192.00</del> |         | Height | Width | Depth |
|                                                                                                     | Overall | 29.50  | 54.00 | 54.00 |
| Special Price: \$1,199.00                                                                           |         |        |       |       |

Reflecting a seamless organic shape and timeless form, the Willow dining table has become a symbol of modernism for over the past 60 years. Before its release, homes were filled with clunky remnants of an industrial age long gone by. But in order to advance into the new world, homes first had to transition from the traditional square table, into a piece that connoted progress. The base and dimensions are true to the original specifications, while the table's circular artificial marble top, and tapered metal base, are carefully lacquered with a scratch and chip resistant finish. Set Includes: One - Willow 54" Marble Dining Table