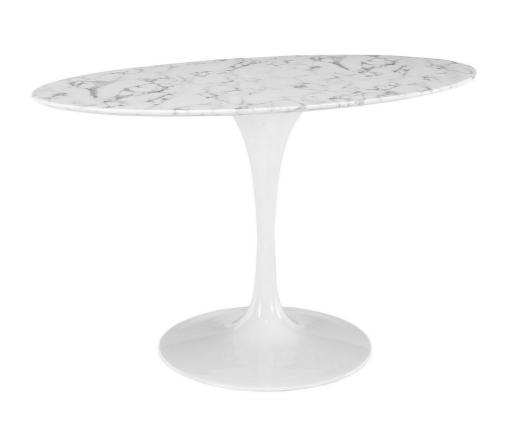

SKU: 937835

Willow 54" Oval Artificial Marble Dining Table In White

Regular Price: \$1,876.00

Overall

Depth

Width
Depth

29.50

31.50

54.00

Special Price: \$989.00

Reflecting a seamless organic shape and timeless form, the Willow dining table has become a symbol of modernism for over the past 60 years. Before its release, homes were filled with clunky remnants of an industrial age long gone by. But in order to advance into the new world, homes first had to transition from the traditional square table, into a piece that connoted progress. The base and dimensions are true to the original specifications, while the table's oval-shaped artificial marble top, and tapered metal base, are carefully lacquered with a scratch and chip resistant finish. Set Includes: One - Willow 54" Marble Dining Table