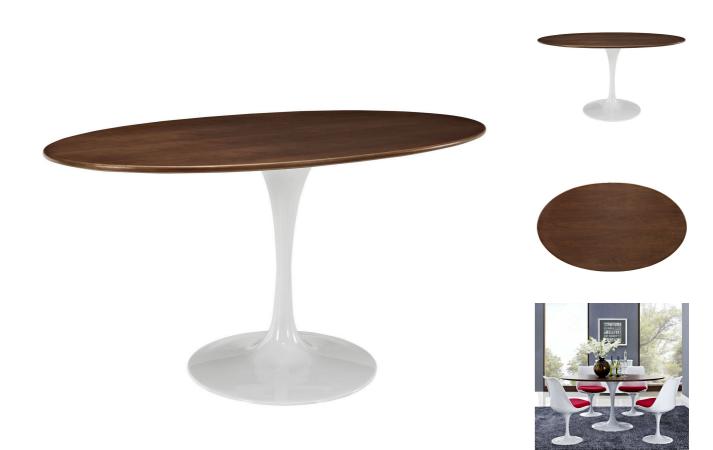

## SKU: 937839 Willow 60" Oval Walnut Dining Table In Walnut *Mid-Century Reproduction* <del>Regular Price: \$2,172.00</del> Special Price: \$1,199.00

|         | Height | Width | Depth |
|---------|--------|-------|-------|
| Overall | 29.50  | 35.50 | 60.00 |

Reflecting a seamless organic shape and timeless form, the Willow dining table has become a symbol of modernism for over the past 60 years. Before its release, homes were filled with clunky remnants of an industrial age long gone by. But in order to advance into the new world, homes first had to transition from the traditional square table, into a piece that connoted progress. The base and dimensions are true to the original specifications, while the table's oval-shaped walnut veneer top, and tapered metal base, are carefully lacquered with a chip-resistant finish. Set Includes: One - Willow 60" Dining Table