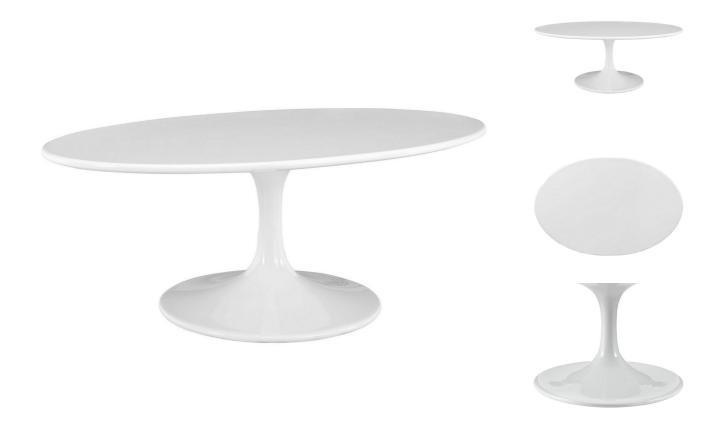

SKU: 937840

Willow 42" Oval-Shaped Wood Top Coffee Table

In White Height Width Depth

Mid-Century Reproduction

Regular Price: \$1,268.00

Overall 15.50 42.00 27.50

Special Price: \$669.00

Reflecting a seamless organic shape and timeless form, the Willow coffee table has become a symbol of modernism for over the past 60 years. Before its release, homes were filled with clunky remnants of an industrial age long gone by. But in order to advance into the new world, homes first had to transition from the traditional square table, into a piece that connoted progress. The base and dimensions are true to the original specifications, while the table's oval-shaped white top, and tapered metal base, are carefully lacquered with a chip-resistant finish. Set Includes: One - Willow 42" Coffee Table