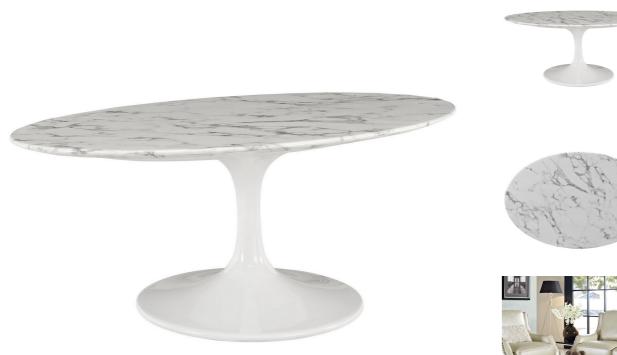

SKU: 937841 Willow 42" Oval-Shaped Artificial Marble Coffee Table In White Regular Price: \$1,515.00 Special Price: \$799.00

|         | Height | Width | Depth |
|---------|--------|-------|-------|
| Overall | 16.50  | 42.00 | 27.50 |

Reflecting a seamless organic shape and timeless form, the Willow coffee table has become a symbol of modernism for over the past 60 years. Before its release, homes were filled with clunky remnants of an industrial age long gone by. But in order to advance into the new world, homes first had to transition from the traditional square table, into a piece that connoted progress. The base and dimensions are true to the original specifications, while the table's oval-shaped artificial marble top, and tapered metal base, are carefully lacquered with a scratch and chip resistant finish. Set Includes: One - Willow 42" Marble Coffee Table