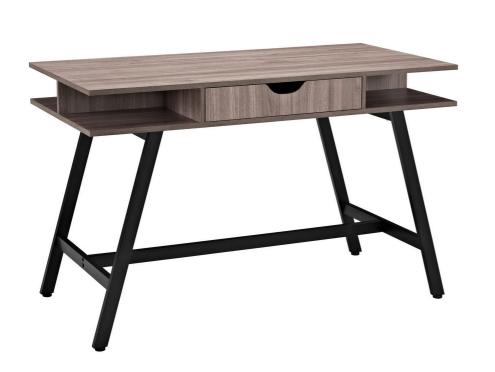

SKU: 937979 Prudence Office Desk In Birch

Regular Price: \$355.00 Special Price: \$189.00

|              | Height | Width | Depth |
|--------------|--------|-------|-------|
| Overall      | 30.00  | 23.50 | 47.00 |
| Inner drawer | 2.50   | 18.50 | 0.00  |
| Leg space    | 25.00  | 46.50 | 0.00  |

Draw attention to a contemporary writing table that doubles as a study in functionality. Prudence is a dynamic piece which features four open cubby corners and a pull out drawer with a fifth storage area opposite the drawer on the other side. Prudence is layered with a natural wood grain patterned melamine finish and is supported by a powder coated black steel legs. Prudence is versatile down to the very bottom of the piece with adjustable foot glides that help keep the table level. Whether you plan to sit alone or with a friend on the other side of you, Prudence adds a contemporary style perfect for any contemporary home or office. Set Includes: One - Prudence Desk