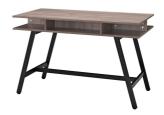

SKU: 937979 Prudence Office Desk In Birch

Regular Price: \$355.00 Special Price: \$189.00

|              | Height | Width | Depth |
|--------------|--------|-------|-------|
| Overall      | 30.00  | 23.50 | 47.00 |
| Inner drawer | 2.50   | 18.50 | 0.00  |
| Leg space    | 25.00  | 46.50 | 0.00  |

Draw attention to a contemporary writing table that doubles as a study in functionality. Prudence is a dynamic piece which features four open cubby corners and a pull out drawer with a fifth storage area opposite the drawer on the other side. Prudence is layered with a natural wood grain patterned melamine finish and is supported by a powder coated black steel legs. Prudence is versatile down to the very bottom of the piece with adjustable foot glides that help keep the table level. Whether you plan to sit alone or with a friend on the other side of you, Prudence adds a contemporary style perfect for any contemporary home or office. Set Includes: One - Prudence Desk