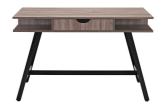

SKU: 937979 Prudence Office Desk In Birch

Regular Price: \$355.00 Special Price: \$189.00

|              | Height | Width | Depth |
|--------------|--------|-------|-------|
| Overall      | 30.00  | 23.50 | 47.00 |
| Inner drawer | 2.50   | 18.50 | 0.00  |
| Leg space    | 25.00  | 46.50 | 0.00  |

Draw attention to a contemporary writing table that doubles as a study in functionality. Prudence is a dynamic piece which features four open cubby corners and a pull out drawer with a fifth storage area opposite the drawer on the other side. Prudence is layered with a natural wood grain patterned melamine finish and is supported by a powder coated black steel legs. Prudence is versatile down to the very bottom of the piece with adjustable foot glides that help keep the table level. Whether you plan to sit alone or with a friend on the other side of you, Prudence adds a contemporary style perfect for any contemporary home or office. Set Includes: One - Prudence Desk