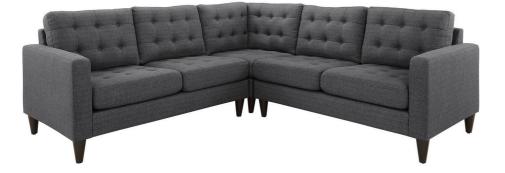

SKU: 938084 Elizabeth 3 Piece Upholstered Fabric Sectional Sofa Set In Gray Regular Price: \$5,737.00 Special Price: \$3,099.00

|         | Height | Width  | Depth  |
|---------|--------|--------|--------|
| Overall | 35.50  | 100.50 | 100.50 |

End the rule of unjust sovereignties that wage a useless war for your interiors. Elizabeth leaves the would-be heiress of holistic furnishings in the dust with a design that rivals any competitor. Elizabeth is heralded with deeply tufted buttons, plush cushions, and armrests that convey that perfect air of nobility. The solid wood legs come with plastic glides to prevent floor scratching, and the fine fabric upholstery leaves the recipients feeling richly rewarded. Set Includes: One - Elizabeth L shape Corner Section One - Elizabeth L Shape Left Loveseat One -Elizabeth L Shape Right Loveseat