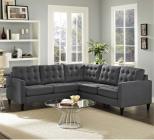

SKU: 938084 Elizabeth 3 Piece Upholstered Fabric Sectional Sofa Set In Gray Regular Price: \$5,737.00 Special Price: \$3,099.00

|         | Height | Width  | Depth  |
|---------|--------|--------|--------|
| Overall | 35.50  | 100.50 | 100.50 |

End the rule of unjust sovereignties that wage a useless war for your interiors. Elizabeth leaves the would-be heiress of holistic furnishings in the dust with a design that rivals any competitor. Elizabeth is heralded with deeply tufted buttons, plush cushions, and armrests that convey that perfect air of nobility. The solid wood legs come with plastic glides to prevent floor scratching, and the fine fabric upholstery leaves the recipients feeling richly rewarded. Set Includes: One - Elizabeth L shape Corner Section One - Elizabeth L Shape Left Loveseat One -Elizabeth L Shape Right Loveseat