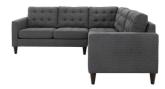

SKU: 938084 Elizabeth 3 Piece Upholstered Fabric Sectional Sofa Set In Gray Regular Price: \$5,737.00 Special Price: \$3,099.00

|         | Height | Width  | Depth  |
|---------|--------|--------|--------|
| Overall | 35.50  | 100.50 | 100.50 |

End the rule of unjust sovereignties that wage a useless war for your interiors. Elizabeth leaves the would-be heiress of holistic furnishings in the dust with a design that rivals any competitor. Elizabeth is heralded with deeply tufted buttons, plush cushions, and armrests that convey that perfect air of nobility. The solid wood legs come with plastic glides to prevent floor scratching, and the fine fabric upholstery leaves the recipients feeling richly rewarded. Set Includes: One - Elizabeth L shape Corner Section One - Elizabeth L Shape Left Loveseat One -Elizabeth L Shape Right Loveseat