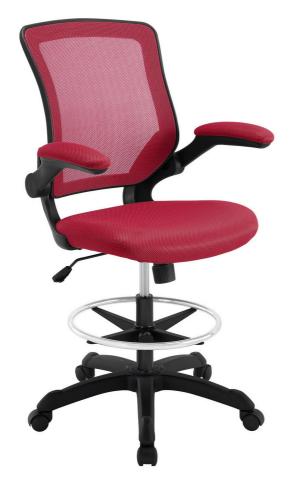

SKU: 938111

Special Price: \$259.00

Brittini Drafting Chair In Red Height Width Depth
Regular Price: \$493.00 Overall 49.50 26.00 26.00

Chart new territory while seated from the comfort of the Brittini Drafting Stool. Brittini features a form-fitted breathable mesh back and padded waterfall mesh seat to keep your back and thighs posture perfect. Easily adjust the height of Brittini's arms to match your seating position and height. Adjust the seat height with a one-touch pneumatic lift with hooded dual-wheel casters to ensure effortless gliding over carpeted offices. Complete with a foot ring and extra tall gas cylinder, Brittini is a drafting stool built for the progressive minded. The Brittini Drafting Stool is perfect for school, work, or home use. Set Includes: One - Brittini Drafting Stool