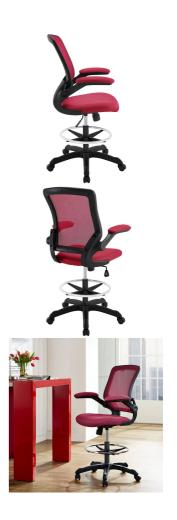

SKU: 938111

Special Price: \$259.00

Brittini Drafting Chair In Red Height Width Depth
Regular Price: \$493.00 Overall 49.50 26.00 26.00

Chart new territory while seated from the comfort of the Brittini Drafting Stool. Brittini features a form-fitted breathable mesh back and padded waterfall mesh seat to keep your back and thighs posture perfect. Easily adjust the height of Brittini's arms to match your seating position and height. Adjust the seat height with a one-touch pneumatic lift with hooded dual-wheel casters to ensure effortless gliding over carpeted offices. Complete with a foot ring and extra tall gas cylinder, Brittini is a drafting stool built for the progressive minded. The Brittini Drafting Stool is perfect for school, work, or home use. Set Includes: One - Brittini Drafting Stool