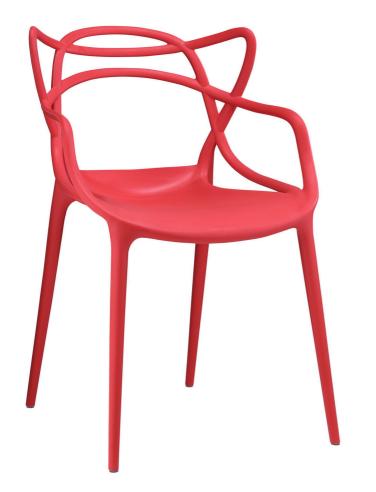

SKU: 938171

Special Price: \$109.00

Gaile Dining Armchair In Red

Regular Price: \$201.00

Overall

Width

Depth

33.00

21.00

23.00

Twists and turns greet you at every turn with the Gaile dining chair. Designed to portray verdant growth amidst organic conditions, there is no staged pretension here. Unabashedly, Gaile is a molded plastic dining chair that conveys the complexity of drive and ambition, love and life. Outfitted with foot caps to prevent your floor from scratching, the Gaile dining chair comes fully assembled with an easy wipe clean surface. Set Includes: One - Gaile Dining Armchair