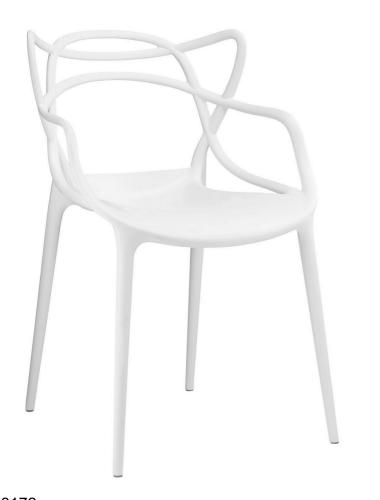

SKU: 938172

| Gaile Dining Armchair In White |         | Height | Width | Depth |
|--------------------------------|---------|--------|-------|-------|
| Regular Price: \$167.00        | Overall | 33.00  | 21.00 | 23.00 |
| Special Price: \$87.00         |         |        |       |       |

Twists and turns greet you at every turn with the Gaile dining chair. Designed to portray verdant growth amidst organic conditions, there is no staged pretension here. Unabashedly, Gaile is a molded plastic dining chair that conveys the complexity of drive and ambition, love and life. Outfitted with foot caps to prevent your floor from scratching, the Gaile dining chair comes fully assembled with an easy wipe clean surface. Set Includes: One - Gaile Dining Armchair