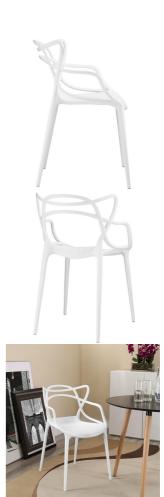

SKU: 938172

| Gaile Dining Armchair In White |         | Height | Width | Depth |
|--------------------------------|---------|--------|-------|-------|
| Regular Price: \$167.00        | Overall | 33.00  | 21.00 | 23.00 |
| Special Price: \$87.00         |         |        |       |       |

Twists and turns greet you at every turn with the Gaile dining chair. Designed to portray verdant growth amidst organic conditions, there is no staged pretension here. Unabashedly, Gaile is a molded plastic dining chair that conveys the complexity of drive and ambition, love and life. Outfitted with foot caps to prevent your floor from scratching, the Gaile dining chair comes fully assembled with an easy wipe clean surface. Set Includes: One - Gaile Dining Armchair