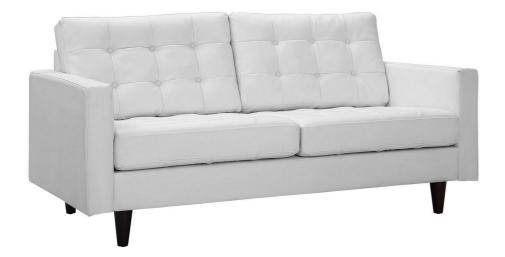

SKU: 938313

| Elizabeth Bonded Leather Loveseat In White |         | Height | Width | Depth |
|--------------------------------------------|---------|--------|-------|-------|
| Regular Price: \$2,287.00                  | Overall | 35.50  | 35.50 | 72.50 |
| Special Price: \$1,299.00                  |         |        |       |       |

End the rule of unjust sovereignties that wage a useless war for your interiors. Elizabeth leaves the would-be heiress of holistic furnishings in the dust with a design that rivals any competitor. Elizabeth is heralded with deeply tufted buttons, plush cushions, and armrests that convey that perfect air of nobility. The solid wood legs come with plastic glides to prevent floor scratching, and the finely upholstered leather leaves the recipients feeling richly rewarded. Set Includes: One - Elizabeth Loveseat