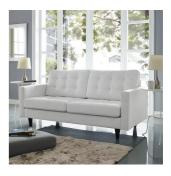

SKU: 938313

| Elizabeth Bonded Leather Loveseat In White |         | Height | Width | Depth |
|--------------------------------------------|---------|--------|-------|-------|
| Regular Price: \$2,287.00                  | Overall | 35.50  | 35.50 | 72.50 |
| Special Price: \$1,299.00                  |         |        |       |       |

End the rule of unjust sovereignties that wage a useless war for your interiors. Elizabeth leaves the would-be heiress of holistic furnishings in the dust with a design that rivals any competitor. Elizabeth is heralded with deeply tufted buttons, plush cushions, and armrests that convey that perfect air of nobility. The solid wood legs come with plastic glides to prevent floor scratching, and the finely upholstered leather leaves the recipients feeling richly rewarded. Set Includes: One - Elizabeth Loveseat