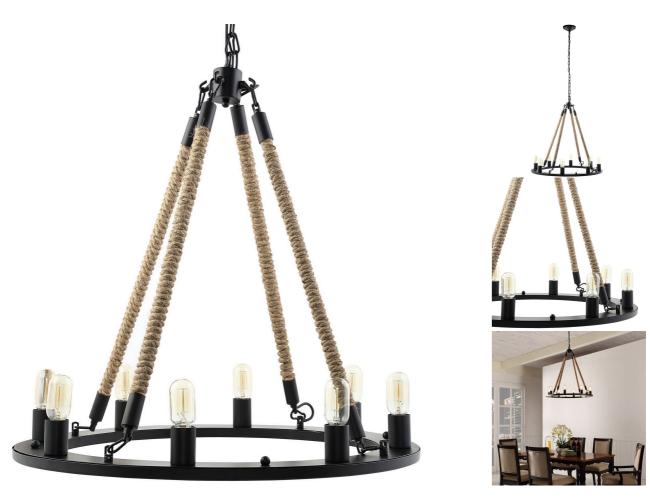

Cruise on a light-filled course with the Maeve Chandelier. Supported by four rope cords with steel hooks and adorned with a magnificent array of light bulbs, Maeve takes you from one lap in the journey to the next with distinction. Held by an adjustable steel chain, and designed to imbue momentum over your entire dining room, dine amongst friends and family while seated in front of this radiant tour of positivity. The Maeve Chandelier works best in rustic, ranch, vintage modern, industrial modern, and other transitional décors. Set Includes: One - Maeve Chandelier