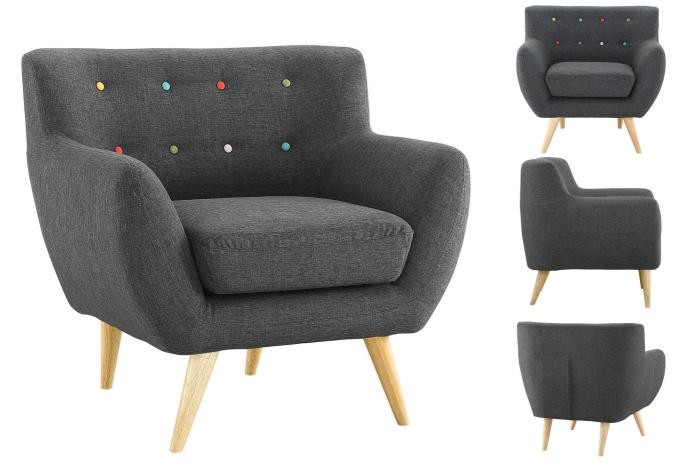

SKU: 938361

Trimble Upholstered Fabric Armchair In Gray

Regular Price: \$1,077.00

Special Price: \$569.00

Height Width Depth

Overall 32.00 32.00 34.50

Wholesale Description: Take notice and engage your sensibilities with this plush dual cushion, organically shaped armchair. Trimble is gracefully positioned on solid natural wood dowel legs designed according to mid-century sentiments. Whether settling in with coffee and brunch, or entering a spirited discussion with friends, Trimble's polyester upholstery, two rows of finely stitched back seat buttons, and organic form ensure an eye-catching appeal at every turn. Bring depth and modernity to your contemporary living room or lounge area with the Trimble mid-century modern style armchair. Set Includes: One - Trimble Armchair