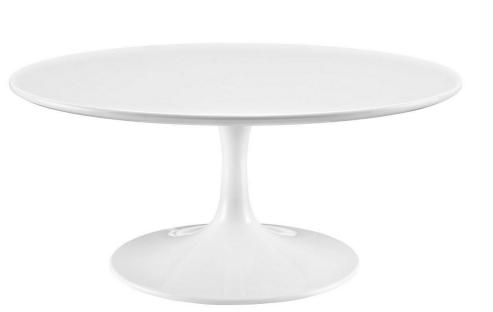

SKU: 938387

| Willow 36" Round Wood Coffee Table In White |         | Height | Width | Depth |
|---------------------------------------------|---------|--------|-------|-------|
| Regular Price: \$1,079.00                   | Overall | 15.50  | 35.50 | 35.50 |
| Special Price: \$569.00                     |         |        |       |       |

Reflecting a seamless organic shape and timeless form, the Willow Table has become a symbol of modernism for over the past 60 years. Before its release, homes were filled with clunky remnants of an industrial age long gone by. But in order to advance into the new world, homes first had to transition from the traditional square table, into a piece that connoted progress. The base and dimensions are true to the original specifications, while the table's circular top and tapered base are carefully lacquered with a scratch and chip-resistant finish. Set Includes: One - Willow 36" Coffee Table