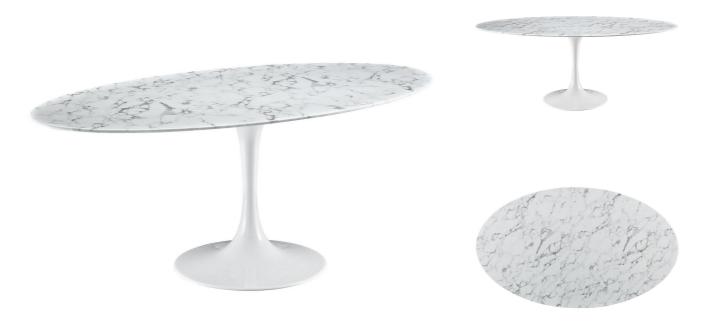

SKU: 938394

Willow 78" Oval Artificial Marble Dining Table In White

Regular Price: \$2,920.00

Overall

Height Width Depth

29.50 78.50 47.00

Special Price: \$1,599.00

Reflecting a seamless organic shape and timeless form, the Willow Table has become a symbol of modernism for over the past 60 years. Before its release, homes were filled with clunky remnants of an industrial age long gone by. But in order to advance into the new world, homes first had to transition from the traditional square table, into a piece that connoted progress. The base and dimensions are true to the original specifications, while the table's circular top and tapered base are carefully lacquered with a scratch and chip-resistant finish. Set Includes: One - Willow 78" Dining Table